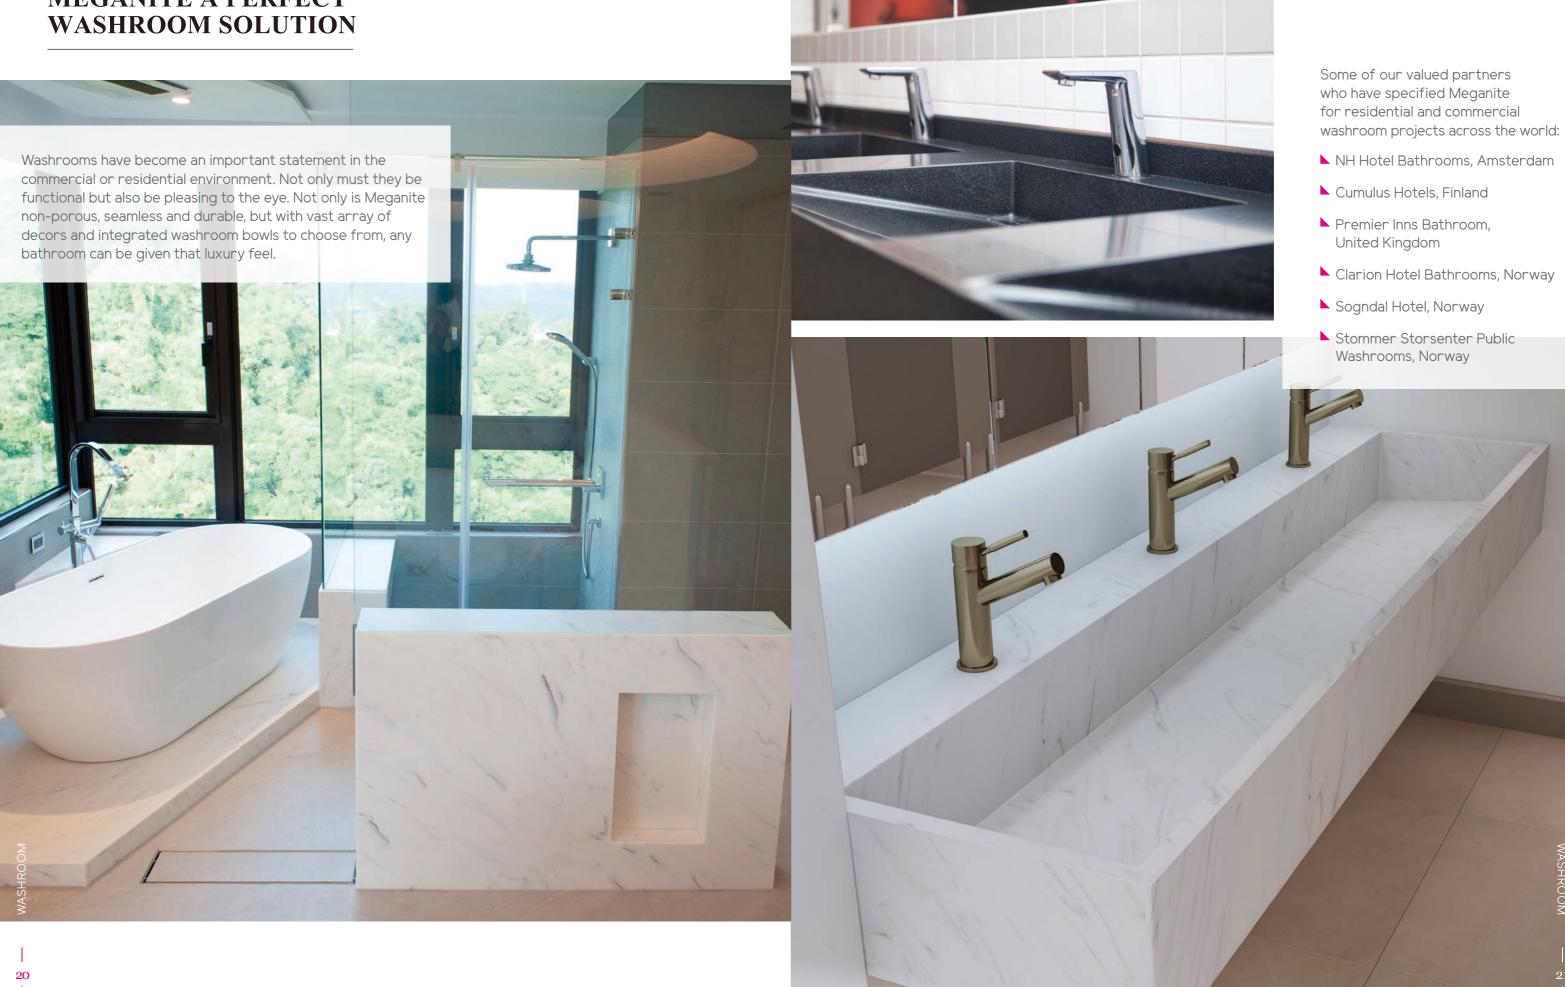

# **MEGANITE A PERFECT**

Homeowners want materials that are resilient and don't quickly outdate their interior décor. Today, residential design is less about keeping up with the latest fad and more about designing a comfortable space that suits your family and lifestyle. Meganite has all of these characteristics and more - Durable, affordable, easy to maintain product that has endless colour, and design options.