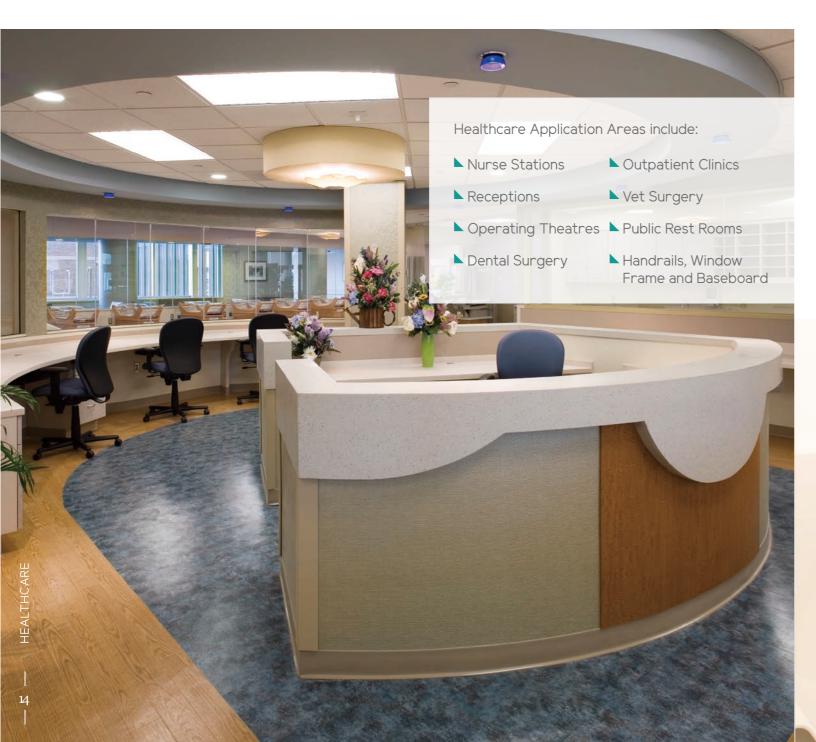

### MEGANITE ACRYMED

Solid surface is a great hygienic material for all healthcare applications, horizontal and vertical surfaces benefit from its seamless and non-porous nature. This makes it ideal for hospitals, outpatient clinics and dental surgeries.

#### MEGANITE ACRYMED

AcryMed is certified quality in accordance with ISO 22196 standard (Japanese test method JIS Z 2801) to verify its significant impact that works 99.9% effective against bacteria. Advanced antimicrobial technology in the product range is specially developed to enhance the current solid surface benefits and improve indoor environment surfaces by protecting the surface against deterioration, stains and odor causing bacteria. Designing with AcryMed will stay cleaner and fresher between regular cleanings in the high hygienic demand space.

- ► Starbucks
- ► KFC
- ► Häagen-Dazs ► Chili's
- ► Burger King
- ► Rita's Italian Ice
- Pizza Hut

Healthcare environment require high functioning materials that are resilient and meet strict regulation and high industry standards. While functionality and performance are top priorities, healthcare organizations do not want to sacrifice good design and aesthetics.

Meganite also offers new healthcare protection surface – Meganite AcryMed which protects the suface against deterioration, stain and odor causing bacteria.

Some of our valued partners who have specified Meganite for healthcare projects across the world: