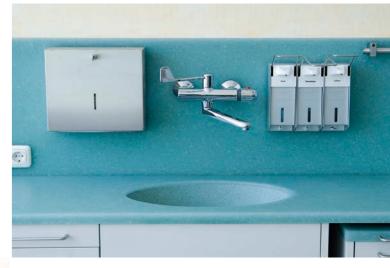

### MEGANITE ACRYMED

Solid surface is a great hygienic material for all healthcare applications, horizontal and vertical surfaces benefit from its seamless and non-porous nature. This makes it ideal for hospitals, outpatient clinics and dental surgeries.

#### MEGANITE ACRYMED

AcryMed is certified quality in accordance with ISO 22196 standard (Japanese test method JIS Z 2801) to verify its significant impact that works 99.9% effective against bacteria. Advanced antimicrobial technology in the product range is specially developed to enhance the current solid surface benefits and improve indoor environment surfaces by protecting the surface against deterioration, stains and odor causing bacteria. Designing with AcryMed will stay cleaner and fresher between regular cleanings in the high hygienic demand space.