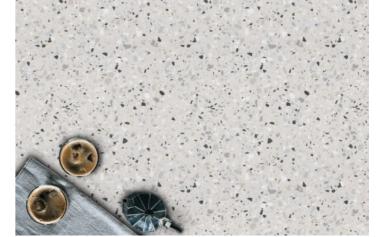

TERRAZZO COLLECTION

Meganite celebrates the renaissance of the popular 15th century Venetian trend with a all-new collection of Terrazzo inspired solid surface patterns.

TRUE TERRAZZO - captures the classic true look of natural terrazzo into modern design that reveals an extraordinary aesthetic potential and unprecedented versatility in daily use.

Compared with original terrazzo tiles, the key advantage lies with all the fundamental functionality of Meganite standard solid surface. Non-porous properties enable it to be installed in any environment from healthcare to food service to residential spaces without fear of harboring mold or bacteria with the hygienic surface also being easy to clean and maintain.

The colours are available in 12 mm thichness (usual terrazzo is 20 mm) which provides the flexibility for thermoforming needs in any space.

TT003 Aqua Terrazzo

TT007S Urban Terrazzo

TT003 Aqua Terrazzo