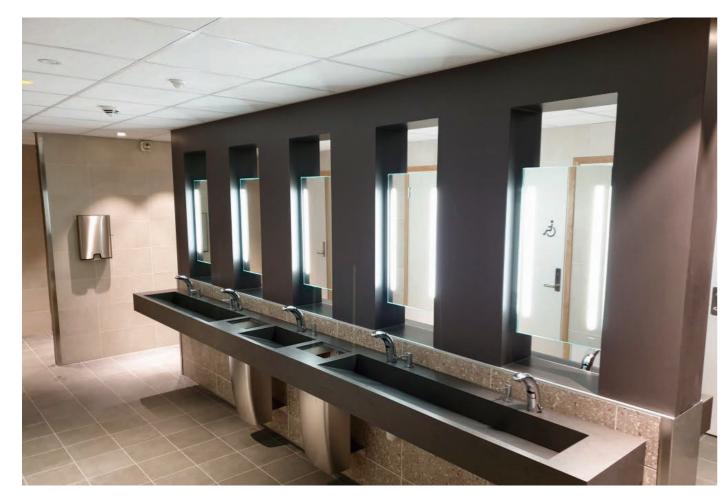

### MEGANITE ACRYMED

Solid surface is a great hygienic material for all healthcare applications, horizontal and vertical surfaces benefit from its seamless and non-porous nature. This makes it ideal for hospitals, outpatient clinics and dental surgeries.

#### MEGANITE ACRYMED

AcryMed is certified quality in accordance with ISO 22196 standard (Japanese test method JIS Z 2801) to verify its significant impact that works 99.9% effective against bacteria. Advanced antimicrobial technology in the product range is specially developed to enhance the current solid surface benefits and improve indoor environment surfaces by protecting the surface against deterioration, stains and odor causing bacteria. Designing with AcryMed will stay cleaner and fresher between regular cleanings in the high hygienic demand space.