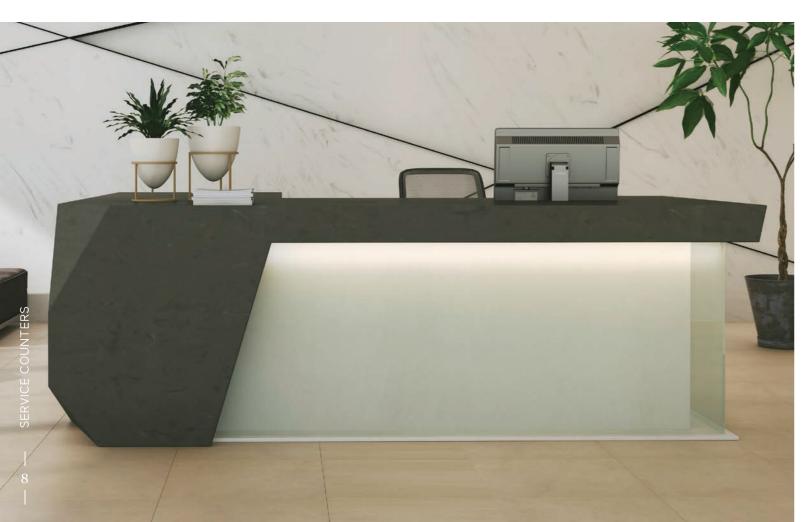

# WHAT ARE THE BEST APPLICATION FOR MEGANITE?

Meganite is ideal surface solution for corporate offices, banks, theatres, museums, airports and many other commercial public areas.

Consider these benefits:

- ► Endless design possibilities
- ► Durable / seamless surface
- ► Gold certified for indoor air quality
- ► Euroclass fire certification
- ► Large range of standard decors
- ► Distribution / fabrication network throughout Europe