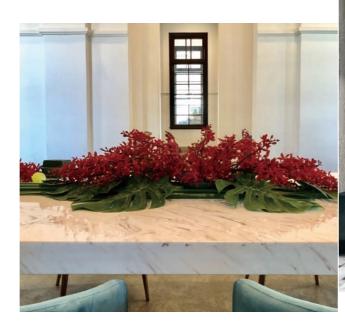

# MARBLE COLLECTION

Design inspired by luxurious natural stone, this industry breakthrough marble collection is elevated above other colours because of the diverse aesthetic appeal, highlighted by distinct veining running through each slab, that offers a sophisticated look and artistry that makes them a classic choice for centuries.

### M009 MT. CREMO CARRARA

Soft free-flowing yet consistent veins on a saturated white background that is embodied with subtle deep brown veins breathing across the surface.

M036 Pinecone reception counter front