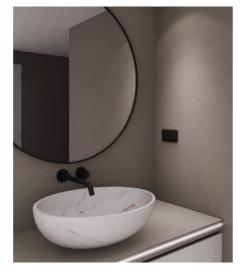

TERRAZZO COLLECTION

Meganite celebrates the renaissance of the popular 15th century Venetian trend with a all-new collection of Terrazzo inspired solid surface patterns.

TRUE TERRAZZO - captures the classic true look of natural terrazzo into modern design that reveals an extraordinary aesthetic potential and unprecedented versatility in daily use.

Compared with original terrazzo tiles, the key advantage lies with all the fundamental functionality of Meganite standard solid surface. Non-porous properties enable it to be installed in any environment from healthcare to food service to residential spaces without fear of harboring mold or bacteria with the hygienic surface also being easy to clean and maintain.