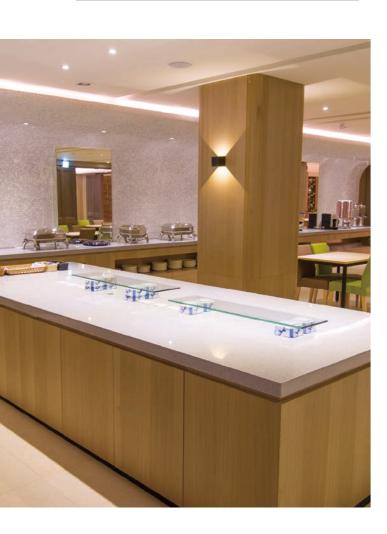

### **MEGANITE FOR** YOUR FOOD SERVICE **ESTABLISHMENT**

Food preparation and sanitation are important factors considered by food service owners, vendors and todays discerning consumers.

What are we eating? Where is it coming from? How was it prepared? These important questions are being asked by consumers who want to be confident that their food is being prepared and served to the highest standards and sanitary conditions.

Meganite is NSF certified for use in public food preparation areas. Seamless, nonporous and durable, our product will be on everyone's menu.

Some of our valued partners who have specified Meganite for retail and hospitality projects across the world: