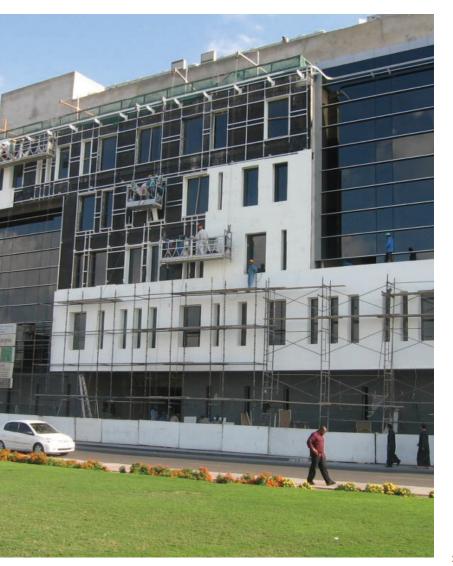

### **MEGANITE FOR OUTDOOR SPACES**

Meganite's non-porous and renewable surface makes it an ideal choice for exterior applications. Many of our decors offer a UV rating E2. Check out our colour performance guide and choose a suitable décor for your next exterior project.

We can offer advise and guidance on recommended design and frame support.

Applications using MEGANITE?

- Wall Cladding
- ► Entrance Surrounds
- ▲ Shop Facades
- ▲ Signage
- ▲ ATM Surrounds
- ▲ Table Tops
- Window Reveals