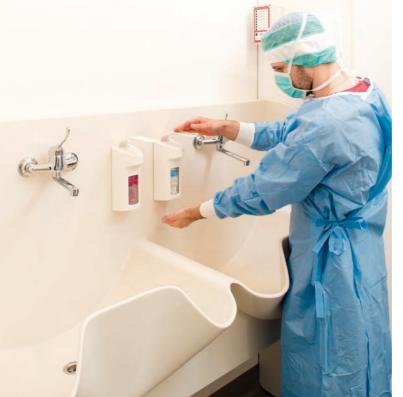

- ► Starbucks
- ► KFC
- ► Häagen-Dazs ► Chili's
- ► Burger King
- ► Rita's Italian Ice
- Pizza Hut

Healthcare environment require high functioning materials that are resilient and meet strict regulation and high industry standards. While functionality and performance are top priorities, healthcare organizations do not want to sacrifice good design and aesthetics.

Meganite also offers new healthcare protection surface – Meganite AcryMed which protects the suface against deterioration, stain and odor causing bacteria.

Some of our valued partners who have specified Meganite for healthcare projects across the world:

- ► East Orange General Hospital, USA
- ► Elmhurst Memorial Hospital, USA
- ► Glendale Memorial Hospital, USA
- ► Mount St. Joseph, USA
- ► Penna Orthodontics Medical Centre, USA
- ► University of Pennsylvania Hospital, USA
- ► Yale-New Haven Hospital, USA

Meganite AcryMed is tested 99.9% effective against:

- ► ATCC 33591 Staphylococcus aureus subsp. Aureus (MRSA)
- ► ATCC 8739 Escherichia Coli
- ► ATCC 9027 Pseudomonas aeruginosa
- ► ATCC 4352 Klebsiella pneumoniae