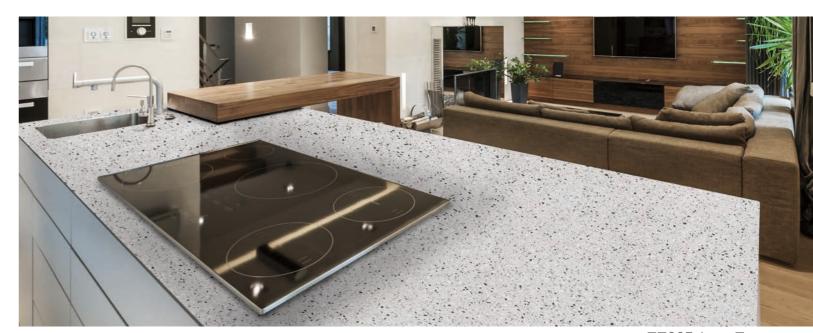

TERRAZZO COLLECTION

Meganite celebrates the renaissance of the popular 15th century Venetian trend with a all-new collection of Terrazzo inspired solid surface patterns.

TRUE TERRAZZO - captures the classic true look of natural terrazzo into modern design that reveals an extraordinary aesthetic potential and unprecedented versatility in daily use.

Compared with original terrazzo tiles, the key advantage lies with all the fundamental functionality of Meganite standard solid surface. Non-porous properties enable it to be installed in any environment from healthcare to food service to residential spaces without fear of harboring mold or bacteria with the hygienic surface also being easy to clean and maintain.