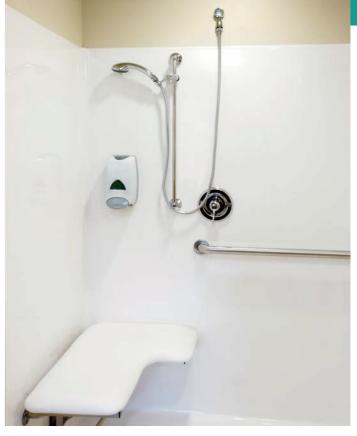

### MEGANITE ACRYMED

Solid surface is a great hygienic material for all healthcare applications, horizontal and vertical surfaces benefit from its seamless and non-porous nature. This makes it ideal for hospitals, outpatient clinics and dental surgeries.

#### MEGANITE ACRYMED

AcryMed is certified quality in accordance with ISO 22196 standard (Japanese test method JIS Z 2801) to verify its significant impact that works 99.9% effective against bacteria. Advanced antimicrobial technology in the product range is specially developed to enhance the current solid surface benefits and improve indoor environment surfaces by protecting the surface against deterioration, stains and odor causing bacteria. Designing with AcryMed will stay cleaner and fresher between regular cleanings in the high hygienic demand space.

- ► Starbucks
- ► KFC
- ► Häagen-Dazs ► Chili's
- ► Burger King
- ► Rita's Italian Ice
- Pizza Hut

Healthcare environment require high functioning materials that are resilient and meet strict regulation and high industry standards. While functionality and performance are top priorities, healthcare organizations do not want to sacrifice good design and aesthetics.

Meganite also offers new healthcare protection surface – Meganite AcryMed which protects the suface against deterioration, stain and odor causing bacteria.

Some of our valued partners who have specified Meganite for healthcare projects across the world: