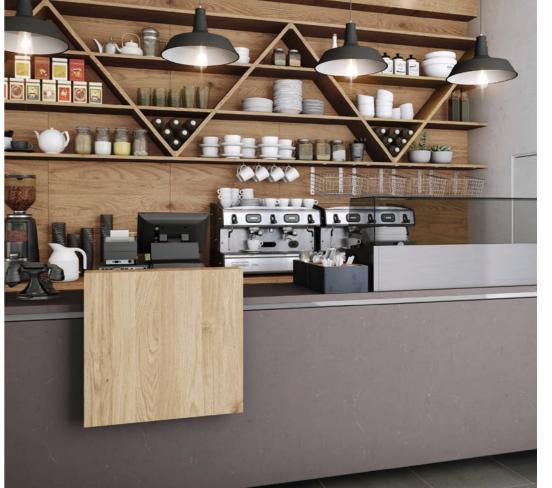

### **MEGANITE FOR** YOUR FOOD SERVICE **ESTABLISHMENT**

Food preparation and sanitation are important factors considered by food service owners, vendors and todays discerning consumers.

What are we eating? Where is it coming from? How was it prepared? These important questions are being asked by consumers who want to be confident that their food is being prepared and served to the highest standards and sanitary conditions.

Meganite is NSF certified for use in public food preparation areas. Seamless, nonporous and durable, our product will be on everyone's menu.

Some of our valued partners who have specified Meganite for retail and hospitality projects across the world:

- ► Starbucks
- ► KFC
- ► Häagen-Dazs ► Chili's
- ► Burger King
- ► Rita's Italian Ice
- Pizza Hut

Healthcare environment require high functioning materials that are resilient and meet strict regulation and high industry standards. While functionality and performance are top priorities, healthcare organizations do not want to sacrifice good design and aesthetics.