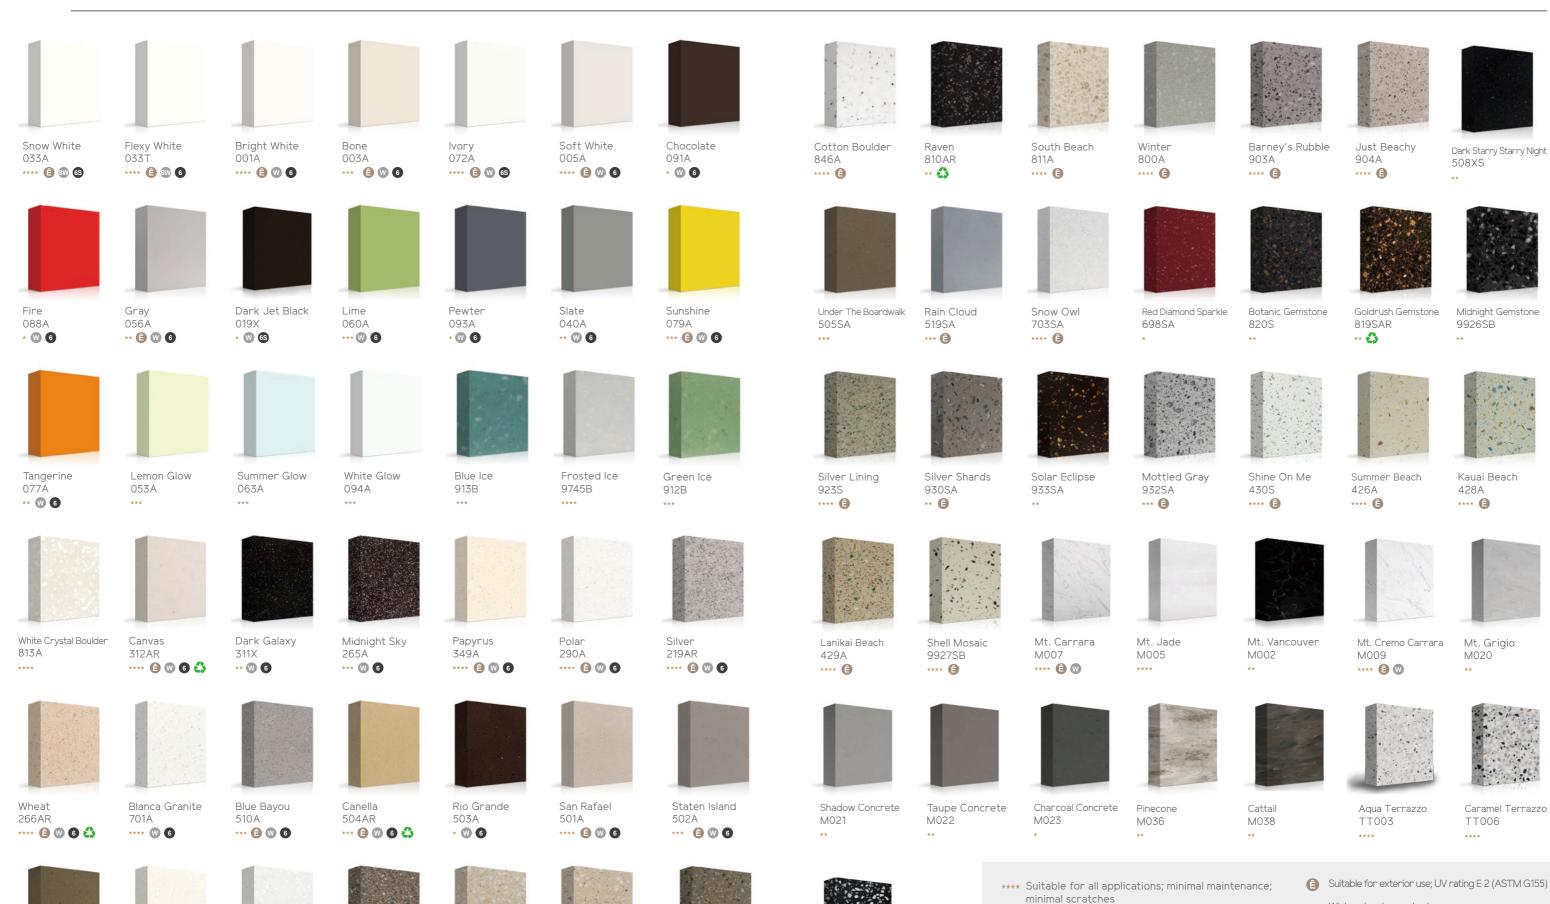

### MEGANITE DÉCOR PERFORMANCE GUIDE

Antique White

630A

\*\*\*\* W

Aspen 780A \*\*\*\* **(a) (b)** 

Delta 661A \*\*\* **(a) (**W)

Desert Stone 625AR \*\*\*\* 📵 🖤 🗳

Rocky Road 729AR \*\*\*\* 📵 W 🗳

679A \*\*\* 📵

TT007S

- \*\*\* Suitable for all applications; require more care; scratches more visible
- \*\* Can be use for most applications with caution; extra care needed; visible scratches
- \* Not recommended for high traffic area; high care needed; visible scratches
- - Wider sheets on stock
- W Wider sheets possible; special order
- 6S 6mm thickness on stock
- 6 6mm thickness possible, special order
- Recycle series; may contribute to LEED points