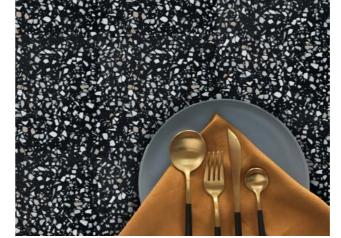

TERRAZZO COLLECTION

Meganite celebrates the renaissance of the popular 15th century Venetian trend with a all-new collection of Terrazzo inspired solid surface patterns.

TRUE TERRAZZO - captures the classic true look of natural terrazzo into modern design that reveals an extraordinary aesthetic potential and unprecedented versatility in daily use.

Compared with original terrazzo tiles, the key advantage lies with all the fundamental functionality of Meganite standard solid surface. Non-porous properties enable it to be installed in any environment from healthcare to food service to residential spaces without fear of harboring mold or bacteria with the hygienic surface also being easy to clean and maintain.

The colours are available in 12 mm thichness (usual terrazzo is 20 mm) which provides the flexibility for thermoforming needs in any space.

TT003 Aqua Terrazzo

TT007S Urban Terrazzo

TT003 Aqua Terrazzo